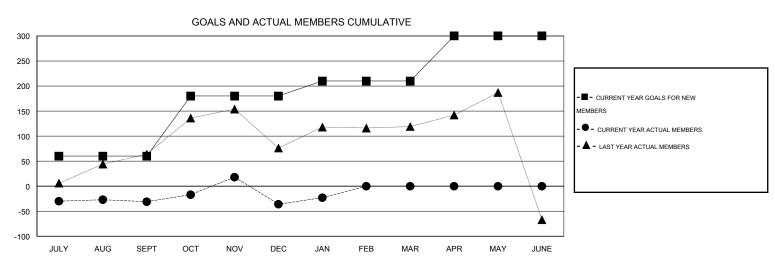

## **LOCATION PHILIPPINES**

GMT CA 5

| Clubs         |                  |                   |                  |                  | Members               |                    |                                     |                    |                  |  |
|---------------|------------------|-------------------|------------------|------------------|-----------------------|--------------------|-------------------------------------|--------------------|------------------|--|
|               | RESUI            | LTS FOR 2015-2016 | i                |                  | RESULTS FOR 2015-2016 |                    |                                     |                    |                  |  |
| QUARTER       | NEW CLUB<br>GOAL | NEW CLUBS         | DROPPED<br>CLUBS | NET<br>GAIN/LOSS | QUARTER               | NEW MEMBER<br>GOAL | CHARTER AND<br>NEW MEMBERS<br>ADDED | DROPPED<br>MEMBERS | NET<br>GAIN/LOSS |  |
| JULY/AUG/SEPT | 3                | 0                 | 0                | 0                | JULY/AUG/SEPT         | 60                 | 35                                  | 66                 | -31              |  |
| OCT/NOV/DEC   | 2                | 1                 | 3                | -2               | OCT/NOV/DEC           | 120                | 81                                  | 86                 | -5               |  |
| JAN/FEB/MAR   | 2                | 0                 | 0                | 0                | JAN/FEB/MAR           | 30                 | 18                                  | 5                  | 13               |  |
| APR/MAY/JUNE  | 1                | 0                 | 0                | 0                | APR/MAY/JUNE          | 90                 | 0                                   | 0                  | 0                |  |